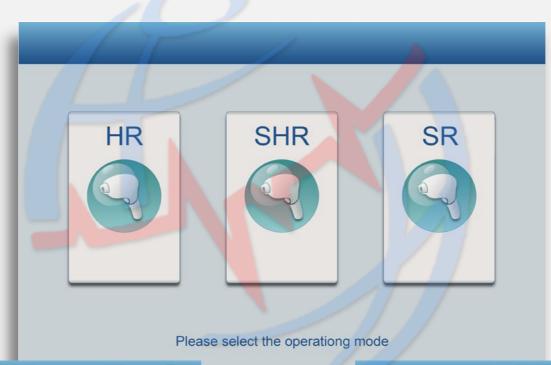

ply organization of and around the hair follicle.



### DIODE LASER 1064NM:

New experience for specialized darker skin hair removal 1064nm laser, 1064nm wavelength hair removal treatment will be safer especially for dark skin, skin rejuvenation. performance well, and strong power cooling function, treatment comfortable and safe. It is for dark skin tupe patients.



### **DIODE LASER 755NM:**

The most popular 755nm diode laser which replace the solid state alexandrite diode laser and have a more comfortable treatment. It is effective for melanin to absorb 755nm diode laser. This characteristic is good for villi hair removal when people use 755nm diode laser treatment handle. And the treatment time is getting shorter. It is effective for white or golden hair.



### Operation Interface