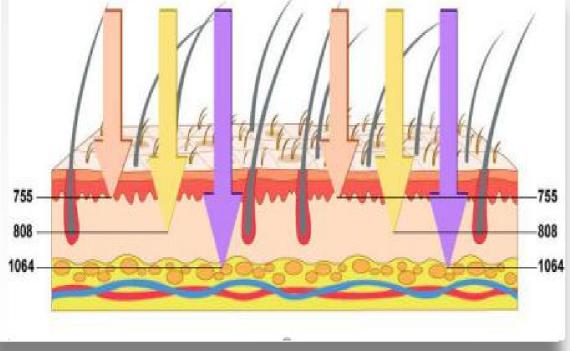

808nm+755nm+1064nm

#### **DIODE LASER 808NM;**

Using the theory of selective optical absorption, 808nm can be preferentially absorbed by the melanin of the hair. And then the hair shaft and hair follicle are heated rapidly in order to destroy the oxygen-supply organization of and around the hair follicle.

### DIODE LASER 1064NM:

New experience for specialized darker skin hair removal 1064nm laser, 1064nm wavelength hair removal treatment will be safer especially for dark skin, skin rejuvenation. performance well, and strong power cooling function, treatment comfortable and safe. It is for dark skin tupe patients.

### **DIODE LASER 755NM:**

The most popular 755nm diode laser which replace the solid state alexandrite diode laser and have a more comfortable treatment. It is effective for melanin to absorb 755nm diode laser. This characteristic is good for villi hair removal when people use 755nm diode laser treatment handle. And the treatment time is getting shorter. It is effective for white or golden hair.