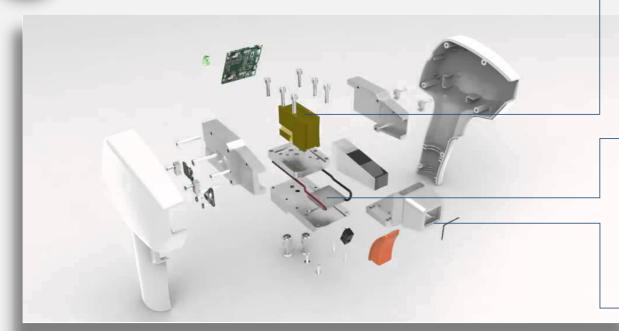

## Handlepiece

Structure

Peltier colling

10 laser bar imported from Germany

15 m m \* 15 m m Sapphire Crystal Imported From US