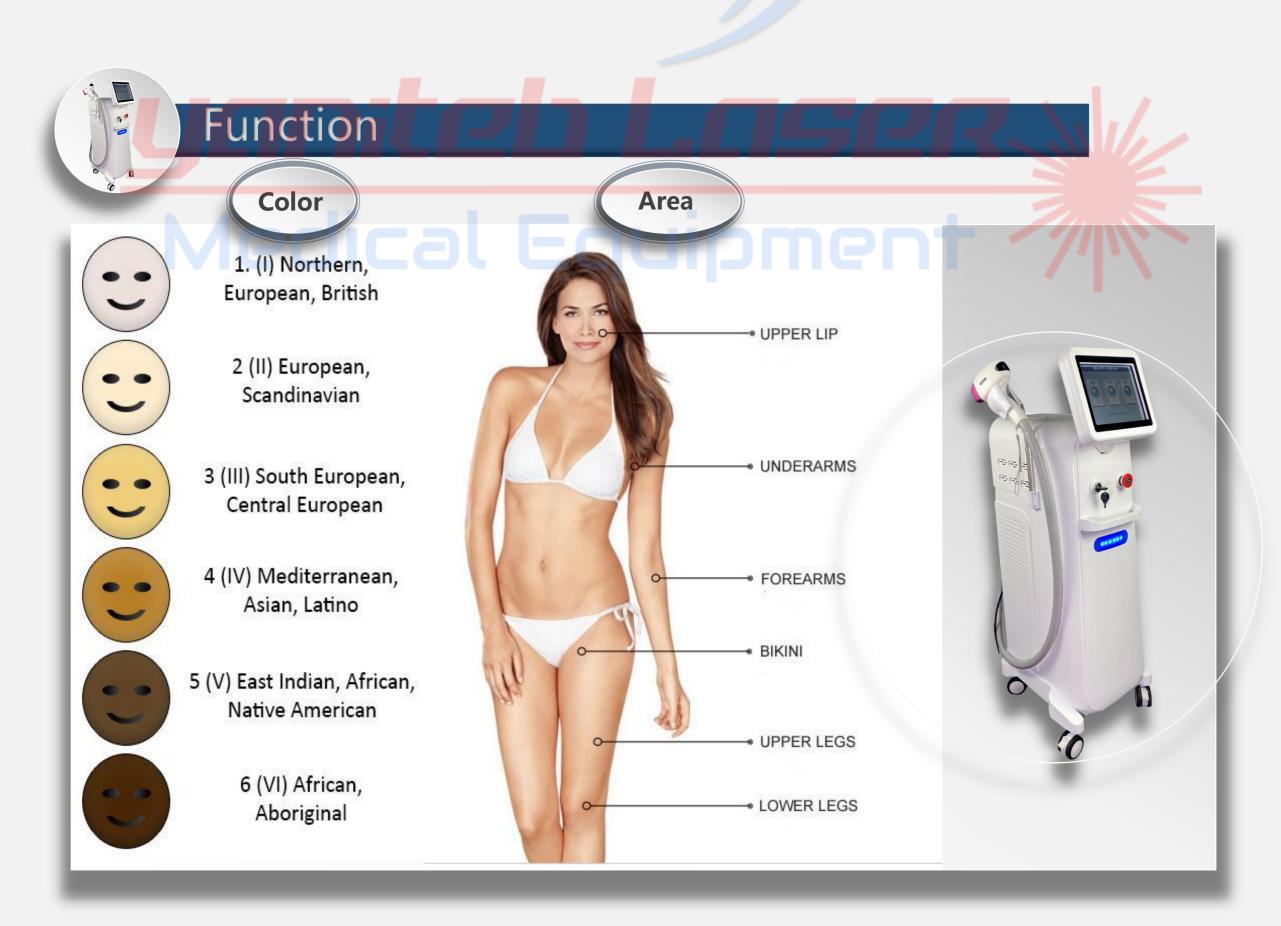

#### **DIODE LASER 808NM;**

Using the theory of selective optical absorption, 808nm can be preferentially absorbed by the melanin of the hair. And then the hair shaft and hair follicle are heated rapidly in order to destroy the oxygen-supply organization of and around the hair follicle.

### DIODE LASER 1064NM:

New experience for specialized darker skin hair removal 1064nm laser, 1064nm wavelength hair removal treatment will be safer especially for dark skin, skin rejuvenation. performance well, and strong power cooling function, treatment comfortable and safe. It is for dark skin tupe patients.

### **DIODE LASER 755NM:**

The most popular 755nm diode laser which replace the solid state alexandrite diode laser and have a more comfortable treatment. It is effective for melanin to absorb 755nm diode laser. This characteristic is good for villi hair removal when people use 755nm diode laser treatment handle. And the treatment time is getting shorter. It is effective for white or golden hair.