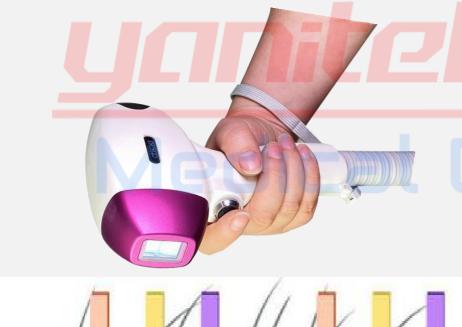

|
| Laser generator Power    | 800W (standard); 1000W                         |
| Spot Size                | 15*17mm; 28*15mm                               |
| Repetition Frequency     | 1Hz~10Hz                                       |
| Laser Cooling Liquid     | Distilled Water                                |





# Machine Show







## Handlepiece



Structure



Peltier colling

10 laser bar imported from Germany

15 m m \* 15 m m Sapphire Crystal Imported From US









#### **DIODE LASER 808NM;**

Using the theory of selective optical absorption, 808nm can be preferentially absorbed by the melanin of the hair. And then the hair shaft and hair follicle are heated rapidly in order to destroy the oxygen-supply organization of and around the hair follicle.



### DIODE LASER 1064NM:

New experience for specialized darker skin hair removal 1064nm laser, 1064nm wavelength hair removal treatment will be safer especially for dark skin, skin rejuvenation. performance well, and strong power cooling function, treatment comfortable and safe. It is for dark skin tupe patients.



### **DIODE LASER 755NM:**

The most popular 755nm diode laser which replace the solid state alexandrite diode laser and have a more comfortable treatment. It is effective for melanin to absorb 755nm diode laser. This characteristic is good for villi hair removal when people use 755nm diode laser treatment handle. And the treatment time is getting shorter. It is effective for white or golden hair.



### Operation Interface