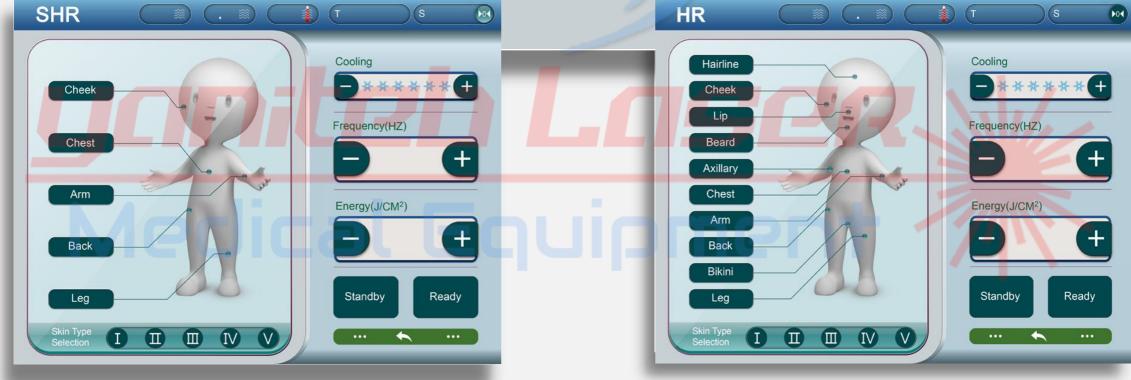

y organization of and around the hair follicle.



### DIODE LASER 1064NM:

New experience for specialized darker skin hair removal 1064nm laser, 1064nm wavelength hair removal treatment will be safer especially for dark skin, skin rejuvenation. performance well, and strong power cooling function, treatment comfortable and safe. It is for dark skin tupe patients.



### **DIODE LASER 755NM:**

The most popular 755nm diode laser which replace the solid state alexandrite diode laser and have a more comfortable treatment. It is effective for melanin to absorb 755nm diode laser. This characteristic is good for villi hair removal when people use 755nm diode laser treatment handle. And the treatment time is getting shorter. It is effective for white or golden hair.



### Operation Interface