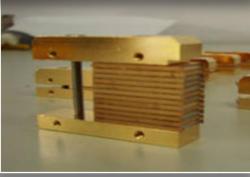

## Handlepiece

Structure

Peltier colling

10 laser bar imported from Germany

15 m m \* 15 m m Sapphire Crystal Imported From US