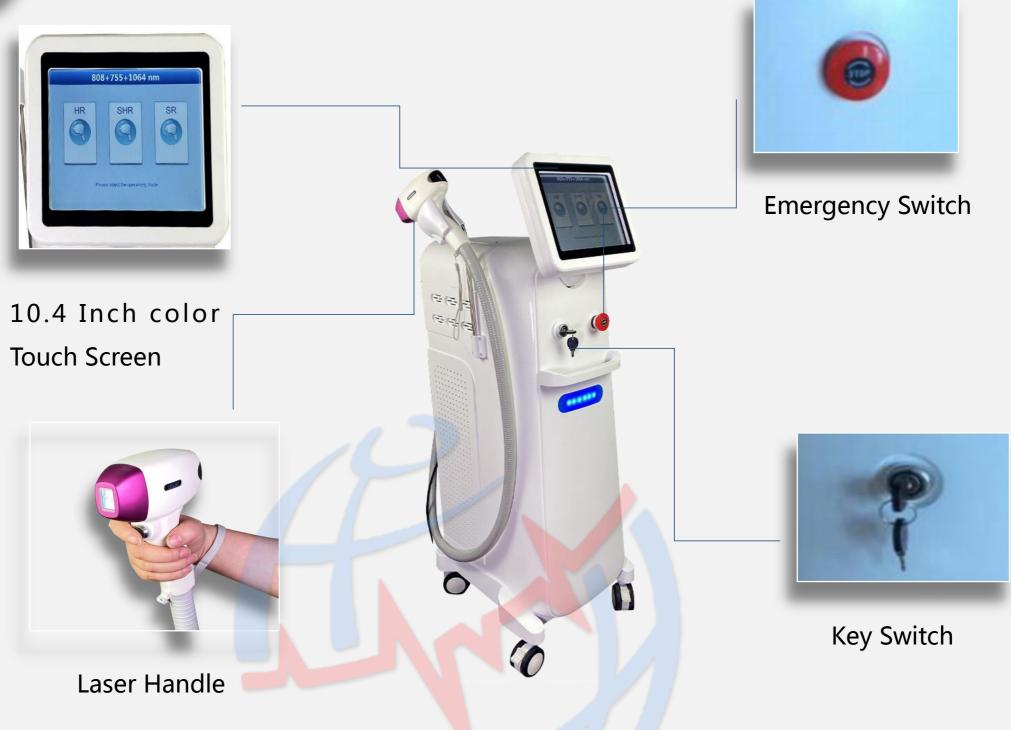

808nm+755nm+1064nm



### Specification

| Laser Type               | Semiconductor mixed triple wave (Diode) laser  |
|--------------------------|------------------------------------------------|
| Laser wavelength         | 808nm,755nm,1064nm                             |
| Energy Density (Fluence) | 0~70J/cm <sup>2</sup> ; 0~120J/cm <sup>2</sup> |
| Laser Bar                | 6 pieces; 10pieces                             |
| Laser generator Power    | 800W (standard); 1000W                         |
| Spot Size                | 15*17mm; 28*15mm                               |
| Repetition Frequency     | 1Hz~10Hz                                       |
| Laser Cooling Liquid     | Distilled Water                                |





# Machine Show







## Handlepiece



Structure



Peltier colling

10 laser bar imported from Germany

15 m m \* 15 m m Sapphire Crystal Imported From US









#### **DIODE LASER 808NM;**

Using the theory of selective optical absorption, 808nm can be preferentially absorbed by the melanin of the hair. And then the hair shaft and hair follicle are heated rapidly in order to destroy the oxygen-supply organization of and around the hair follicle.



### DIODE LASER 1064NM:

New experience for specialized darker skin hair removal 1064nm laser, 1064nm wavelength hair removal treatment will be safer especially for dark skin, skin rejuvenation. performance well, and strong power cooling function, treatment comfortable and safe. It is for dark skin tupe patients.



### **DIODE LASER 755NM:**

The most pop