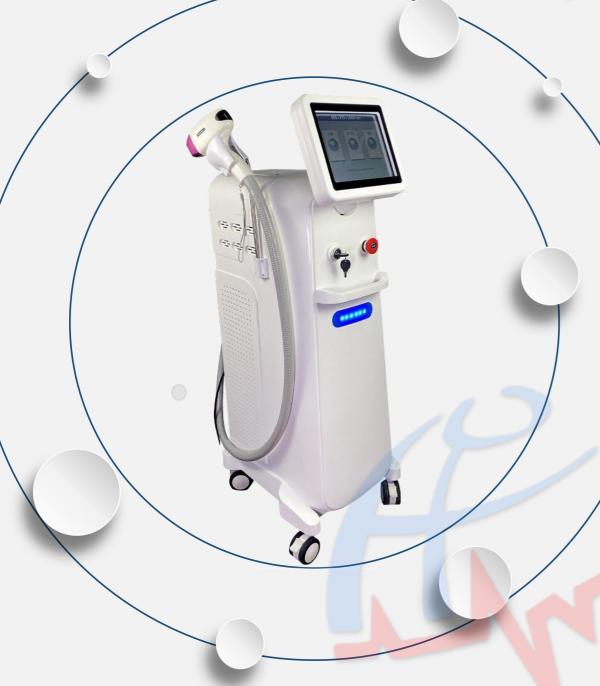

# Machine Show

## Handlepiece

Structure

Peltier colling

10 laser bar imported from Germany

15 m m \* 15 m m Sapphire Crystal Imported From US

### Operation Interface